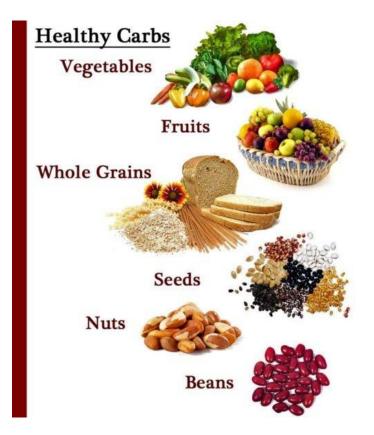

## **Healthy Carbohydrate Choices**

## Lets take a closer look at these healthy carbs

- Grains / Starches
- Fresh or frozen fruits
- Low Fat Milk & Yogurts
- Non-starchy vegetables