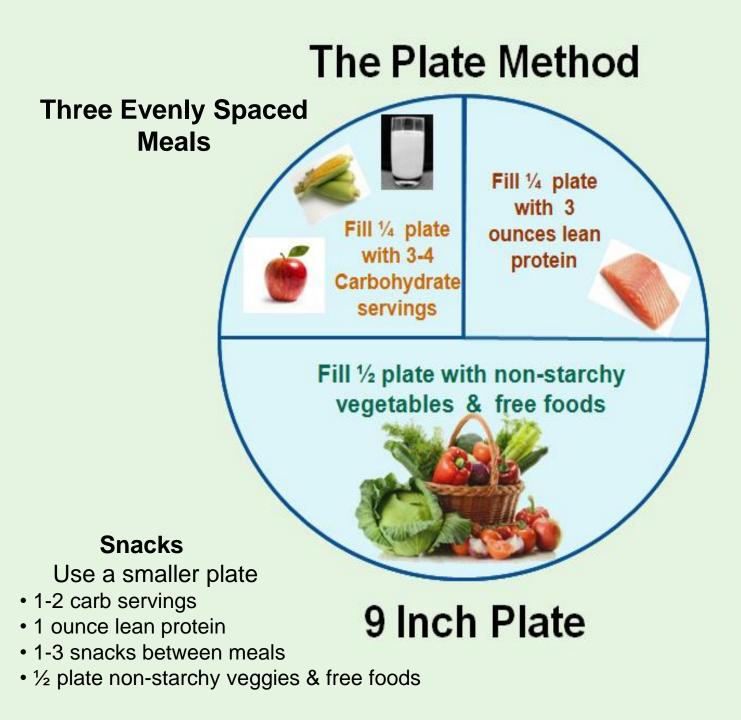

cooked)

#### FREE FOOD Eat 3 or more servings daily



### High in Fiber • Low in sugar Rich in Vitamins & Minerals



- Broccoli
- Carrots
- Cauliflower
- Green beans
- Tomatoes
- Cucumbers



## Protein

Builds bones \* Muscle \* Skin \* Nails Contains 0 (zero) carbs

Eat 3 ounces lean protein per meal 1 ounce with snacks

- > Poultry
- ➢ Fish
- ➢ Beef

DOCTORS

- Cottage Cheese
- Tofu/ Soy products





## **Healthy Fat**

Omega 3-fatty Acids

- Promotes healthy nervous system
- Lowers cholesterol / heart health
- Contains 0 (zero) carbs

#### 1 Serving per meal / snack

- Nuts (walnuts / almonds) 1 ounce (protein/fat)
- Avocado 2 tablespoon
- Olive Oil 1 Teaspoon
- Peanut Butter (*trans*-fat free) 1 ½ teaspoon
- Reduced fat Mayonnaise 1 tablespoon





Handful 1ounce

Nuts Raisins







#### Sample Meal Plates





### Water & Free Foods

### **Stay hydrated**

6 – 8 cups of water a day 48-64 ounces \* unless medically restricted



#### **Free Foods**

Products with carbs 5 grams or less

➤Sugar free beverages

- ➤Sugar free gelatin
- Salad greens / cabbage
- ≻Coffee / Tea
- ≻Garlic / vinegar / mustard
- Herbs / seasonings
- Non-stick cooking sprays
- ➤Sugar substitutes

➤Gum (sugar free)



- ➤Condiments limit to 1-2 teaspoons
  - ≻Coffee creamers
  - ➤Catsup / BBQ Sauce
  - Salad dressings (fat-free)

## **Alcoholic Beverages**

One alcoholic equivalent = approx 100 calories

Examples: 12 ounce beer 1 <sup>1</sup>/<sub>2</sub> ounce distilled spirits 5 ounces wine



#### If you choose to drink alcohol, LIMIT Consumption to:

- 1 drink or less for women
- 2 drinks