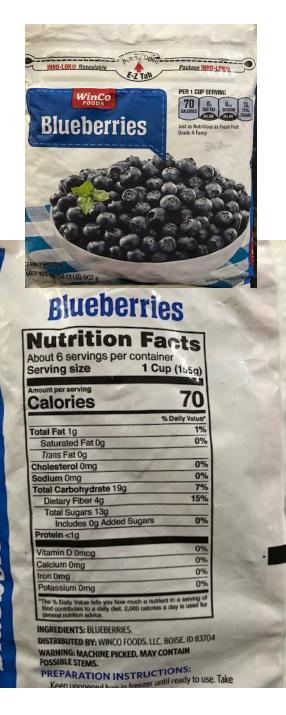

#### Fruit Example

- 1 cup blueberries = 1 carb serving (15 grams) (subtract fiber from total carbohydrate)
- Low in fat
- 4 grams of fiber
- Good source antioxidants 
   Vitamins 
   Minerals

#### Snack Example: 1 carb serving

½ cup blueberries (8 grams carb)
½ cup unflavored Kefir yogurt (6 grams carb)
½ cup cottage cheese (0 carb)
Approx: 180 calories