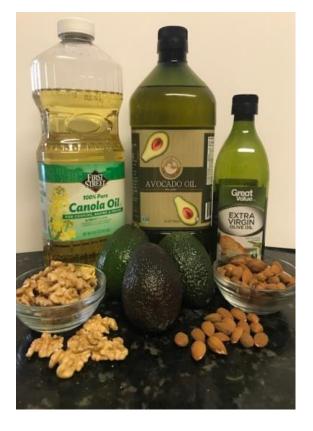

## **Healthy Fat**

Omega 3-fatty Acids

- Promotes healthy nervous system
- Lowers cholesterol / heart health
- Contains 0 (zero) carbs

#### 1 Serving per meal / snack

- Nuts (walnuts / almonds) 1 ounce (protein/fat)
- Avocado 2 tablespoon
- Olive Oil 1 Teaspoon
- Peanut Butter (*trans*-fat free) 1 ½ teaspoon
- Reduced fat Mayonnaise 1 tablespoon