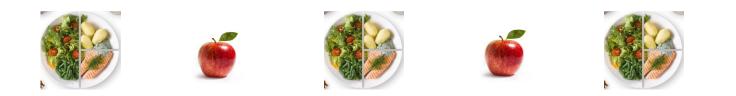

hole grain

#### Milk

- Non fat / low fat
- Yogurt

### Fruit

- High in fiber /vitamins
- Best fresh/frozen

Sweets/Deserts

#### Non-starchy vegetables High in fiber • Vitamins • Minerals • Low in sugars FREE FOOD

## What is carbohydrate Serving?

### TIP: "Carbs" = Sugar: One carb serving = 15 grams (3 teaspoons of sugar)



1 slice of bread

15 grams/carb



1 small apple 15 grams/carb



8 ounces milk 15 grams/carb



1 2 inch cube brownie 15 grams/carb





1 cup broccoli 5 grams/carb



1 cup tomatoes 5 grams/carb



cup green beans
 grams/carb







## **Consistent Carbohydrates at Meals**

### How Many Carbs Should I eat?

- Aprox 45-60 grams of carbohydrates per meal (3-4 servings)
- Aprox15-30 grams of carbohydrates per snacks (1-2 servings)
- 3 meals and 1-3 snacks per day



- Consistent number of carbohydrates at each meal and snack help you to control your blood glucose
- Evenly space meals and snacks 2-3 hours apart starting with the first meal of the day one hour from waking

### **Reading a Nutrition Label For Counting Carbohydrates**

#### **Three Important Areas**

Serving size (2/3 cup) Serving per container (8)

#### **Total Carbohydrate** 37 grams ( Subtract 4g Fiber & 9g Sugar Alcohol)

Impact Carbs (2/3 cup) = 24 grams (1 <sup>1</sup>/<sub>2</sub> Carb serving)

Fiber does not digest into sugar Subtract from total

**Sugars** are already added in the total These are natural or added sugars

**Sugar alcohols** have less impact on glucose Subtract <sup>1</sup>/<sub>2</sub> from the total

| Amount Per Servi<br>Calories 230