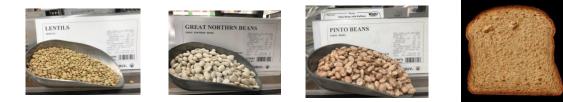

| Hand Symbol | Equivalent    | Foods                           |
|-------------|---------------|---------------------------------|
| - D         | Fist<br>1 cup | Rice, pasta<br>Fruit<br>Veggies |

| GREAT NORT            | <b>FHRN BE</b> | ANS                                                                                                                                                                                                                                                                                    |
|-----------------------|----------------|----------------------------------------------------------------------------------------------------------------------------------------------------------------------------------------------------------------------------------------------------------------------------------------|
| GREAT NORTHERN BEANS. | ***RCP 678152  | SERV SIZE: 1/4C DRY(51G)<br>CALORIES 110 DV<br>TOTAL FAT 1G 1<br>SATURATED FAT 0G 0<br>TRANS FAT 0G<br>CHOLESTEROL 0MG 0<br>SODIUM 10MG 0<br>TTL CARBOHYDRATE 31G 11<br>DIETARY FIBER 20G 70<br>SUGAR 0G (0G ADDED 0%)<br>PROTEIN 10G<br>VIT D 0% CALCIUM 2%<br>IRON 15% POTASSIUM 15% |
| 5#                    |                | 670083<br>05/10/2019                                                                                                                                                                                                                                                                   |

#### Example

 $\frac{1}{2}$  -  $\frac{3}{4}$  cup cooked provides:

- 1 carb serving (15 grams)
- 17-20 grams of fiber
- 10-11 grams protein

| LENTILS  |               |                                                                                                                                                                                                                                                                                              |
|----------|---------------|----------------------------------------------------------------------------------------------------------------------------------------------------------------------------------------------------------------------------------------------------------------------------------------------|
| LENTILS. | ***RCP 678182 | SERV SIZE: 1/4C DRY(49G)<br>CALORIES 110 DV<br>TOTAL FAT 1G 14<br>SATURATED FAT 0G 05<br>TRANS FAT 0G<br>CHOLESTEROL 0MG 05<br>SODIUM 10MG 05<br>TTL CARBOHYDRATE 31G 115<br>DIETARY FIBER 17G 525<br>SUGAR 0G (0G ADDED 05)<br>PROTEIN 11G<br>VIT D 05 CALCIUM 25<br>IRON 205 POTASSIUM 105 |