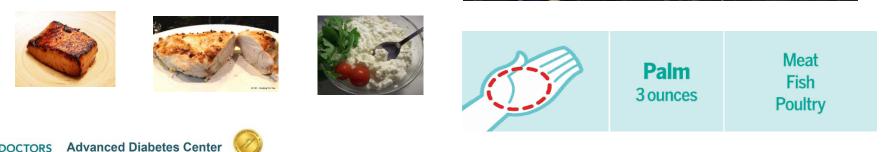

## Protein

Builds bones \* Muscle \* Skin \* Nails Contains 0 (zero) carbs

Eat 3 ounces lean protein per meal 1 ounce with snacks

- > Poultry
- ➢ Fish
- ➢ Beef

DOCTORS

- Cottage Cheese
- Tofu/ Soy products