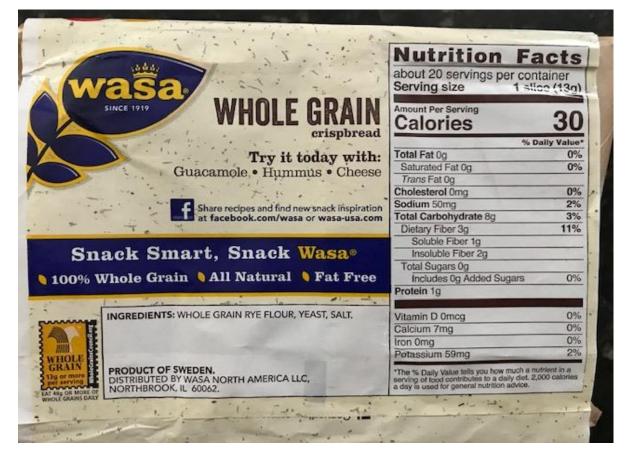

- 1 cracker = 5 grams carbs (subtracting fiber from total carbohydrate count )
- 3 grams fiber
- 0 fat
- 30 calories

#### Snack example:

crispbread cracker
 tomato sliced
 small avocado
 tsp feta cheese

 $\frac{Carbs = 5-8 \text{ grams}}{Fat = 5-10 \text{ grams}}$  $\frac{Calories = approx 75-80}{Calories = approx 75-80}$ 