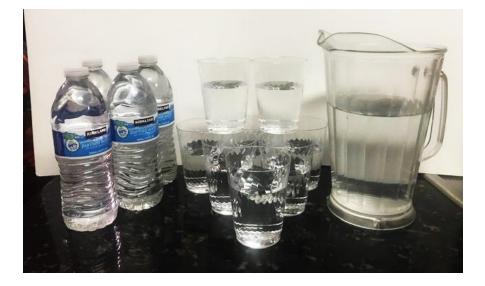

### Water & Free Foods

### **Stay hydrated**

6 – 8 cups of water a day 48-64 ounces \* unless medically restricted