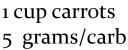

### TIP: "Carbs" = Sugar: One carb serving = 15 grams (3 teaspoons of sugar)

1 slice of bread

15 grams/carb

1 small apple 15 grams/carb

8 ounces milk 15 grams/carb

1 2 inch cube brownie 15 grams/carb

1 cup broccoli 5 grams/carb

1 cup tomatoes 5 grams/carb

cup green beans
 grams/carb