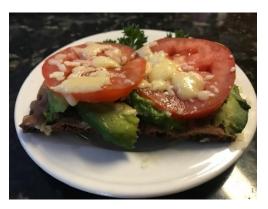

|
|----------|---------------|----------------------------------------------------------------------------------------------------------------------------------------------------------------------------------------------------------------------------------------------------------------------------------------------|
| LENTILS. | ***RCP 678182 | SERV SIZE: 1/4C DRY(49G)<br>CALORIES 110 DV<br>TOTAL FAT 1G 14<br>SATURATED FAT 0G 05<br>TRANS FAT 0G<br>CHOLESTEROL 0MG 05<br>SODIUM 10MG 05<br>TTL CARBOHYDRATE 31G 115<br>DIETARY FIBER 17G 525<br>SUGAR 0G (0G ADDED 05)<br>PROTEIN 11G<br>VIT D 05 CALCIUM 25<br>IRON 205 POTASSIUM 105 |





- 1 cracker = 5 grams carbs (subtracting fiber from total carbohydrate count )
- 3 grams fiber
- 0 fat
- 30 calories





#### Snack example:

crispbread cracker
 tomato sliced
 small avocado
 tsp feta cheese

 $\frac{Carbs = 5-8 \text{ grams}}{Fat = 5-10 \text{ grams}}$  $\frac{Calories = approx 75-80}{Calories = approx 75-80}$ 

## Fruit

### 1 serving = 15 grams carbs

Rich in  $\rightarrow$  Vitamins • Minerals • Fiber

1 small fresh fruit
 2 tablespoons dried fruit
 <sup>1</sup>/<sub>2</sub> cup canned in water



### Eat 2-3 servings each day

Blueberries









| Hand Symbol | Equivalent    | Foods                           |
|-------------|---------------|---------------------------------|
| Ð           | Fist<br>1 cup | Rice, pasta<br>Fruit<br>Veggies |





こう

5

#### Fruit Example

- 1 cup blueberries = 1 carb serving (15 grams) (subtract fiber from total carbohydrate)
- Low in fat
- 4 grams o