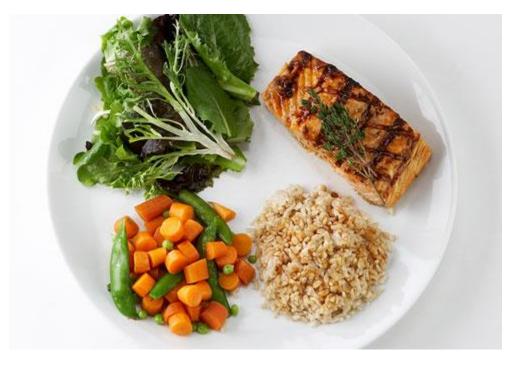

# **Healthy Meal Planning**



## Learner Objectives:

- Macronutrient Overview (Carbs/Protein/Fat)
- Carbohydrate Counting
- Reading the Nutritional Label for Carbohydrates Count
- Plate method for meal planning

## What Happens When We Eat?



After eating, most food is turned into glucose, Providing the body's (our cells) main source of energy.

## **Three Main Food Categories**

### Carbohydrates

- Converts to glucose in the blood
- Primary source of energy
- Over consuming can raise your blood sugar

### Protein

- Does not contain glucose
- Helps build and repair body tissue like muscle, bones, skin, and hormones

### Fat

- Storage of energy
- Does not contain glucose
- Only a moderate amount is needed
- Consuming too much leads to weight gain and heart disease

# Lets start by talking about Carbohydrates

- "